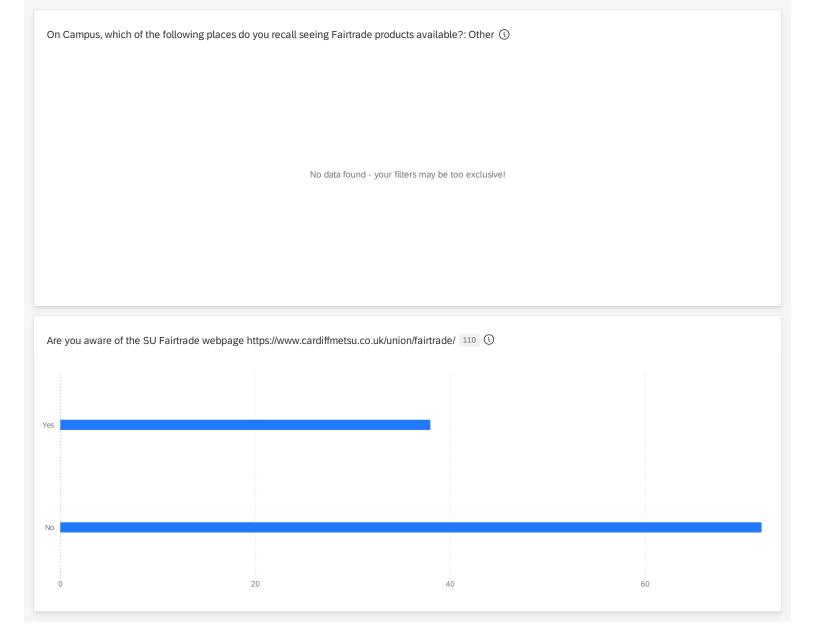

#### Are you aware of the SU Fairtrade webpage https://www.cardiffmetsu.co.uk/union/fairtrade/ 110 🛈

| Q6 - Are you aware of the SU Fairtrade webpage https://www.cardiffmetsu.co.uk/union/fairtrade/ | Percentage | Count |
|------------------------------------------------------------------------------------------------|------------|-------|
| Yes                                                                                            | 35%        | 38    |
| No                                                                                             | 65%        | 72    |

| Are you aware of the SU Fairtrade webpage https://www.cardiffmetsu.co.uk/union/fairtrade/ 110 🛈 |         |         |         |       |
|-------------------------------------------------------------------------------------------------|---------|---------|---------|-------|
| Are you aware of the SU Fairtrade webpage https://www.cardiffmetsu.co.uk/un                     | Average | Minimum | Maximum | Count |
| Yes                                                                                             | 1.00    | 1.00    | 1.00    | 38    |
| No                                                                                              | 2.00    | 2.00    | 2.00    | 72    |