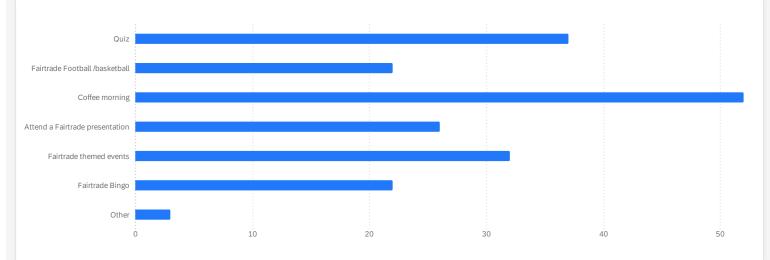

#### What activities, campaigns or events would you like to see on Campus?Please select all applicable 104 (1)

| Q8 - What activities, campaigns or events would you like to see on<br>Campus?Please select all applicable - Selected Choice | Percentage | Count |
|-----------------------------------------------------------------------------------------------------------------------------|------------|-------|
| Quiz                                                                                                                        | 36%        | 37    |
| Fairtrade Football /basketball                                                                                              | 21%        | 22    |
| Coffee morning                                                                                                              | 50%        | 52    |
| Attend a Fairtrade presentation                                                                                             | 25%        | 26    |
| Fairtrade themed events                                                                                                     | 31%        | 32    |
| Fairtrade Bingo                                                                                                             | 21%        | 22    |
| Other                                                                                                                       | 3%         | 3     |