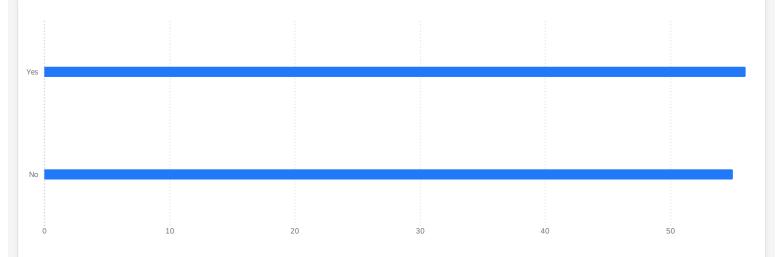

| Are | Are you aware that Cardiff Met and the Students' Union were awarded Fairtrade status in June 2022 ? 112 🛈 |    |    |    |
|-----|-----------------------------------------------------------------------------------------------------------|----|----|----|
| Mar |                                                                                                           |    |    |    |
| Yes |                                                                                                           |    |    |    |
| No  |                                                                                                           |    |    |    |
|     | 0                                                                                                         | 20 | 40 | 60 |

### Are you aware that Cardiff Met and the Students' Union were awarded Fairtrade status in June 2022 ? 112 🛈

| Q3 - Are you aware that Cardiff Met and the Students' Union were awarded Fairtrade status in June 2022 ? | Percentage | Count |
|----------------------------------------------------------------------------------------------------------|------------|-------|
| Yes                                                                                                      | 66%        | 74    |
| No                                                                                                       | 34%        | 38    |
|                                                                                                          | J+70       | 50    |