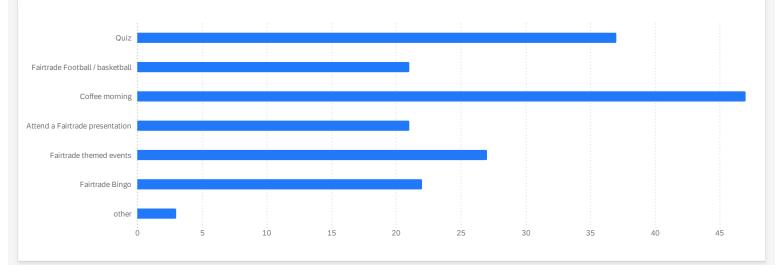

#### What activities, campaigns or events would you like to get involved with on Campus? Please select all applicable 🧕 🛈

| Q9 - What activities, campaigns or events would you like to get involved with on Campus? Please select all applicable - Selected Choice | Percentage | Count |
|-----------------------------------------------------------------------------------------------------------------------------------------|------------|-------|
| Quiz                                                                                                                                    | 38%        | 37    |
| Fairtrade Football / basketball                                                                                                         | 21%        | 21    |
| Coffee morning                                                                                                                          | 48%        | 47    |
| Attend a Fairtrade presentation                                                                                                         | 21%        | 21    |
| Fairtrade themed events                                                                                                                 | 28%        | 27    |
| Fairtrade Bingo                                                                                                                         | 22%        | 22    |
| other                                                                                                                                   | 3%         | 3     |