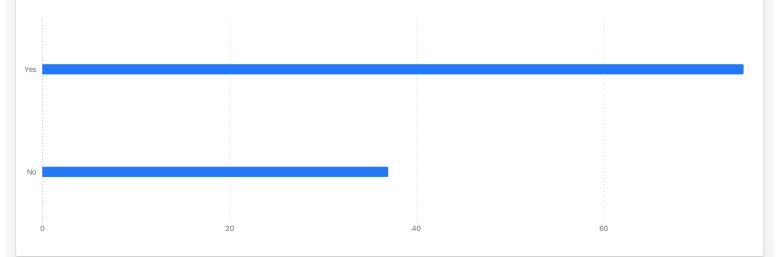

| Are | Are you aware that Cardiff Met and the Students' Union were awarded Fairtrade status in June 2022 ? 112 🛈 |    |    |    |
|-----|-----------------------------------------------------------------------------------------------------------|----|----|----|
| Mar |                                                                                                           |    |    |    |
| Yes |                                                                                                           |    |    |    |
| No  |                                                                                                           |    |    |    |
|     | 0                                                                                                         | 20 | 40 | 60 |

### Are you aware that Cardiff Met and the Students' Union were awarded Fairtrade status in June 2022 ? 112 🛈

| Q3 - Are you aware that Cardiff Met and the Students' Union were awarded Fairtrade status in June 2022 ? | Percentage | Count |
|----------------------------------------------------------------------------------------------------------|------------|-------|
| Yes                                                                                                      | 66%        | 74    |
| No                                                                                                       | 34%        | 38    |
|                                                                                                          | J+70       | 50    |

### Are you aware that Cardiff Met and the Students' Union were awarded Fairtrade status in June 2022 ? 112 (1)

| Are you aware that Cardiff Met and the Students' Union were awarded Fairtra | Average | Minimum | Maximum | Count |
|-----------------------------------------------------------------------------|---------|---------|---------|-------|
| Yes                                                                         | 1.00    | 1.00    | 1.00    | 74    |
| No                                                                          | 2.00    | 2.00    | 2.00    | 38    |
|                                                                             |         |         |         |       |