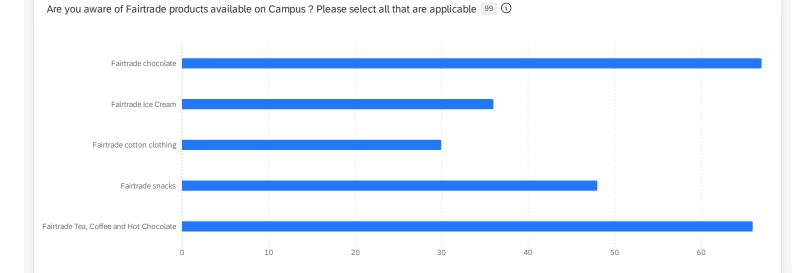

#### Are you aware of Fairtrade products available on Campus ? Please select all that are applicable 99 🛈

| Q12 - Are you aware of Fairtrade products available on Campus ?<br>Please select all that are applicable | Percentage | Count |
|----------------------------------------------------------------------------------------------------------|------------|-------|
| Fairtrade chocolate                                                                                      | 68%        | 67    |
| Fairtrade Ice Cream                                                                                      | 36%        | 36    |
| Fairtrade cotton clothing                                                                                | 30%        | 30    |
| Fairtrade snacks                                                                                         | 48%        | 48    |
| Fairtrade Tea, Coffee and Hot Chocolate                                                                  | 67%        | 66    |