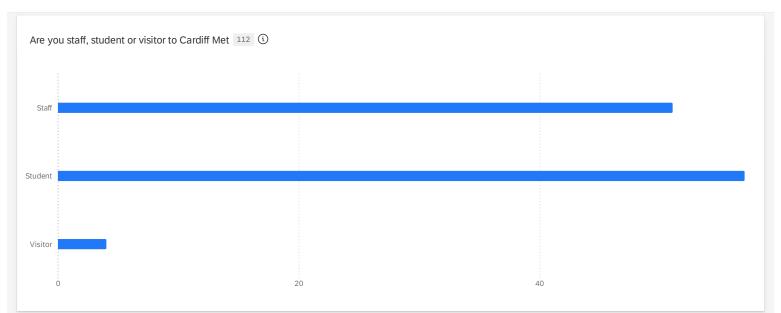

### Are you staff, student or visitor to Cardiff Met 112 (i)

| Q1 - Are you staff, student or visitor to Cardiff Met | Percentage | Count |
|-------------------------------------------------------|------------|-------|
| Staff                                                 | 46%        | 51    |
| Student                                               | 51%        | 57    |
| Visitor                                               | 4%         | 4     |
|                                                       |            |       |

### Are you staff, student or visitor to Cardiff Met 112 (

| Are you staff, student or visitor to<br>Cardiff Met | Average | Minimum | Maximum | Count |
|-----------------------------------------------------|---------|---------|---------|-------|
| Staff                                               | 1.00    | 1.00    | 1.00    | 51    |
| Student                                             | 2.00    | 2.00    | 2.00    | 57    |
| Visitor                                             | 3.00    | 3.00    | 3.00    | 4     |