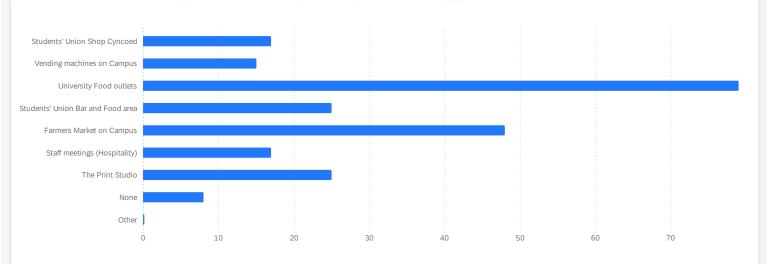

#### On Campus, which of the following places do you recall seeing Fairtrade products available? 111 (

### On Campus, which of the following places do you recall seeing Fairtrade products available? 111 (i)

| Q5 - On Campus, which of the following places do you recall seeing<br>Fairtrade products available? - Selected Choice | Percentage | Count |
|-----------------------------------------------------------------------------------------------------------------------|------------|-------|
| Students' Union Shop Cyncoed                                                                                          | 15%        | 17    |
| Vending machines on Campus                                                                                            | 14%        | 15    |
| University Food outlets                                                                                               | 71%        | 79    |
| Students' Union Bar and Food area                                                                                     | 23%        | 25    |
| Farmers Market on Campus                                                                                              | 43%        | 48    |
| Staff meetings (Hospitality)                                                                                          | 15%        | 17    |
| The Print Studio                                                                                                      | 23%        | 25    |
| None                                                                                                                  | 7%         | 8     |
| Other                                                                                                                 | 0%         | 0     |
|                                                                                                                       |            |       |